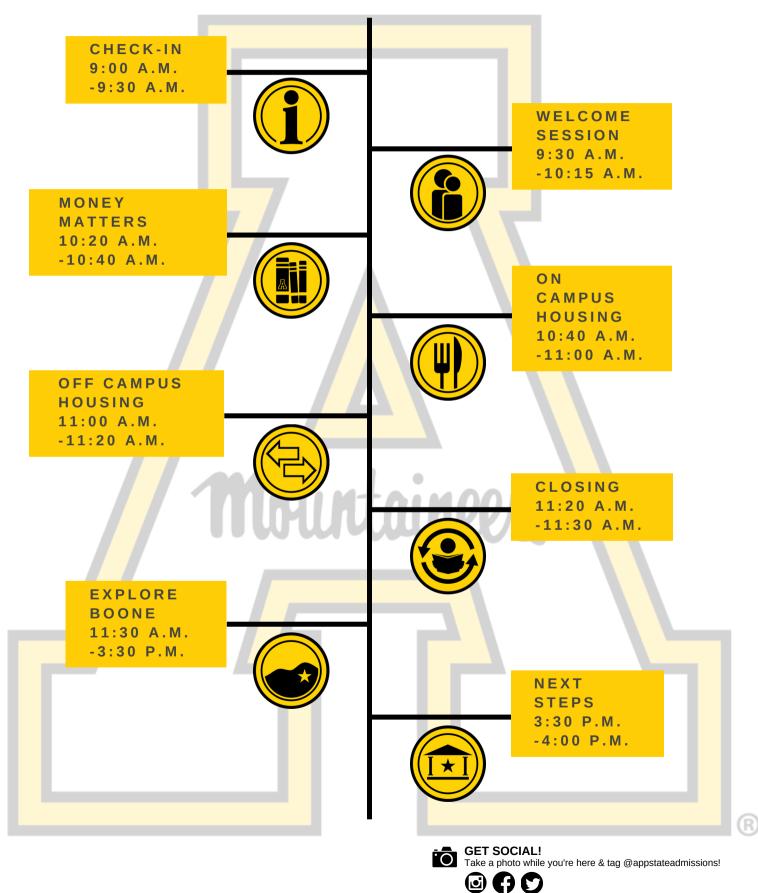

#### CHECK-IN 9:00 A.M.-9:30 A.M.

**Plemmons Student Union | Grandfather Mountain -**Arrive, park and check-in during this time. Crossroads and Cascades Café (1st floor of the union) will be open with light breakfast, coffee and more available for purchase. The bookstore will also be open with the best Mountaineer Swag!

## OFF CAMPUS HOUSING 11:00 A.M. - 11:20 A.M.

**Plemmons Student Union | Grandfather Mountain -**Learn about the options and best strategies for living off campus

#### WELCOME SESSION 9:30 A.M. - 10:15 A.M.

Plemmons Student Union | Grandfather Mountain -Learn about the day's schedule, the transfer admissions process and hear from select speakers on the special experience provided by App State.

#### CLOSING 11:20 A.M - 11:30 A.M.

Plemmons Student Union | Grandfather Mountain -Ask any final questions about App State and/or get suggestions for things to do until the end of the day. You may rejoin your student for the "Next Steps" part of the event at the end of the day.

## MONEY MATTERS 10:20 A.M - 10:40 A.M.

**Plemmons Student Union | Grandfather Mountain -** In this session, we will go over many financial tips you and your student should consider when transferring to App State. This includes comparing App State to other schools, cost of attendance, loans/scholarships/grants, additional expenses and off campus considerations

## ON CAMPUS HOUSING 10:40 A.M. - 11:00 A.M

#### Plemmons Student Union | Grandfather Mountain -

During the session we will cover the process of applying for on campus housing, as well as what residence life has to offer

#### EXPLORE BOONE

**Boone | Multiple Locations -** Transfer Preview Day is a student only event from 9:30 -3:30pm. Guests can then explore the wonderful shopping, hiking and dinning opportunities Boone has to offer while students are attending the activities.

## NEXT STEPS (OPTIONAL) 3:30 P.M. - 4:00 P.M.

Plemmons Student Union | Grandfather Mountain After your campus tour, stop by Grandfather Mountain to have any questions answered, apply to App State, work on other enrollment steps and/or to discuss App State some more!